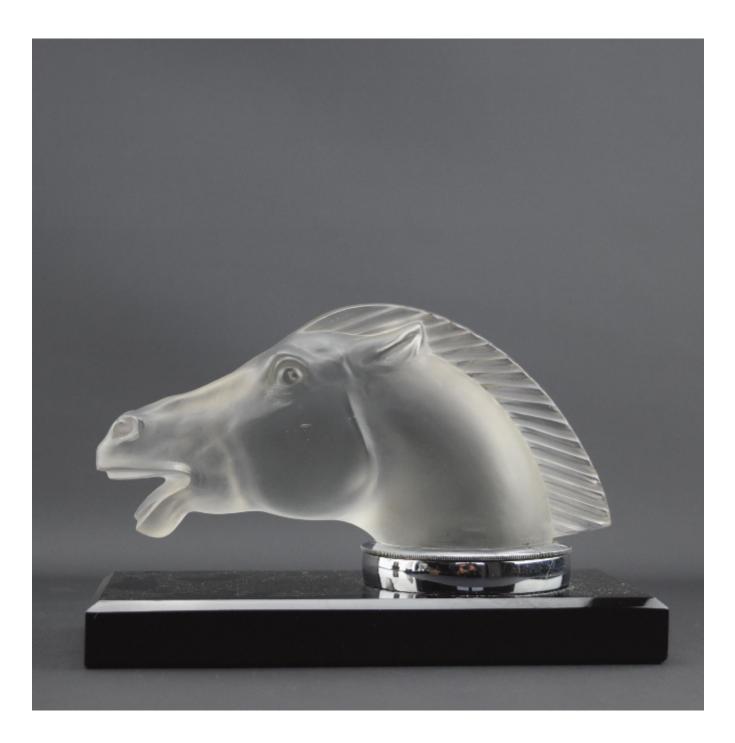

## Rene Lalique Epsom car mascot

Rene Lalique

## Description

Rare and hard to find Rene Lalique Epsom car mascot

Mounted in a bookend black glass mount with chrome collar

Moulded mark Lalique and France

Ordinarily you would see an R Lalique moulded mark. The mark present is relatively faint and the R is not visible. This is how it has come out of the mould.

The condition is very good with no damage. There are a few tiny frits where the collar has been fitted. These are barely visible to the naked eye.

The black glass base is marked R Lalique

Introduced in 1929 Marcilhac page 503