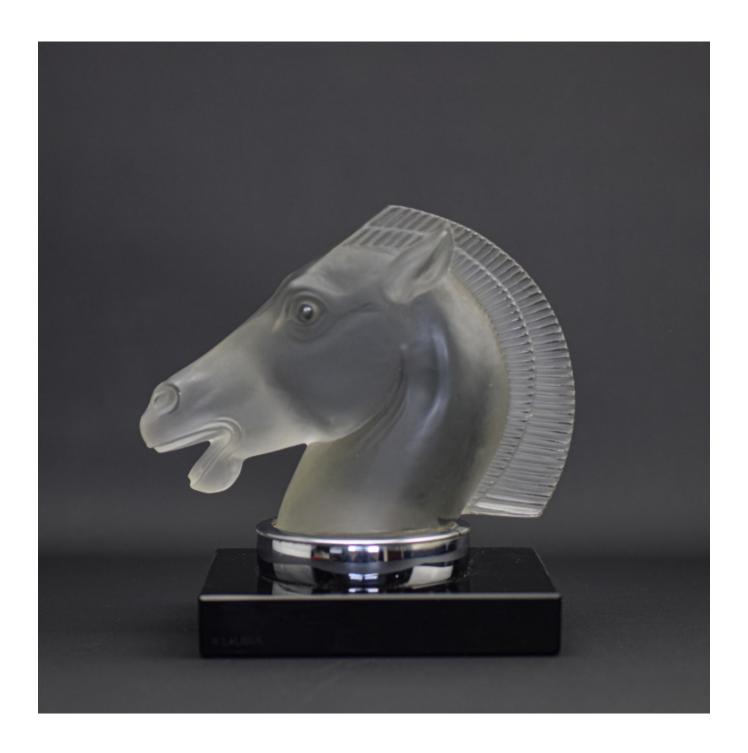

## Rene Lalique Longchamps A Car mascot

Rene Lalique

£0

REF: 2685

Height: 15.3 cm (6") Width: 15 cm (5.9")

## Description

Hard to find Rene Lalique Longchamp A double mane car mascot

Marcilhac page ref 502 Introduced in 1929 Model 1152 A

The condition is very good with no damage or faults.

There are some typical air bubbles present within the glass.

A fine grove was ground around the base to allow the chrome mount to be fitted. This was done in the factory at the time of production.

The R Lalique moulded mark is clearly visible to the front above the chrome mount. The moulded France mark which is at the back is only partially visible as it has been ground through to accommodate the chrome mount.

The base is made from black glass and has a Stencilled R Lalique mark.

There are a few scratches to the top of the polished glass.